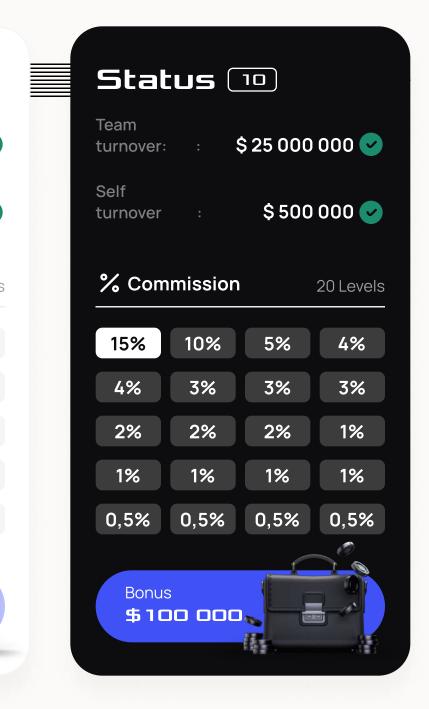

## Percentage into turnover from each level

20 Levels

The amount that will be taken into account in the team turnover, depending on what the level of referral was when investing.

08