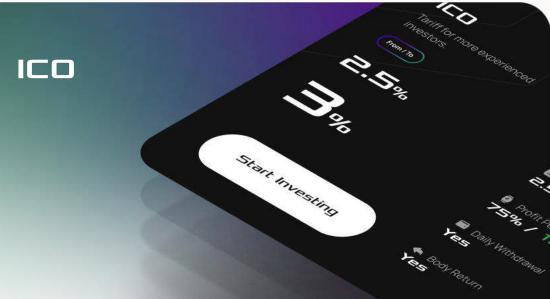

## ICO

Tariff for more experienced investors.

## Cryptotrading

Tariff for investment diversification.

|                                                               |                  |                                                   | 5%                                             |
|---------------------------------------------------------------|------------------|---------------------------------------------------|------------------------------------------------|
| Deposit Term                                                  | Daily Withdrawal | Deposit Term                                      | Daily Withdrawal                               |
| 56 days                                                       | Yes              | 65 days                                           | Yes                                            |
| ↓≟ Min Deposit<br><b>25 000 \$</b>                            | <b>↑</b>         | ↓≟ Min Deposit<br><b>10 000 \$</b>                | <b>↑</b> ₹ Max Deposit<br><b>10 000 000 \$</b> |
| <ul> <li>Body Return</li> <li>Yes</li> </ul>                  |                  | <ul> <li>Body Return</li> <li>Included</li> </ul> |                                                |
| <ul> <li>Min / Max Daily Profit</li> <li>2.5% / 3%</li> </ul> |                  | â<br>Min / Max Daily Profit<br><b>3.7% / 4.5%</b> |                                                |
|                                                               |                  |                                                   |                                                |
| Ō                                                             |                  | ٥                                                 |                                                |
| Profit Per Month / Entire period                              |                  | Profit Per Month / Entire                         |                                                |