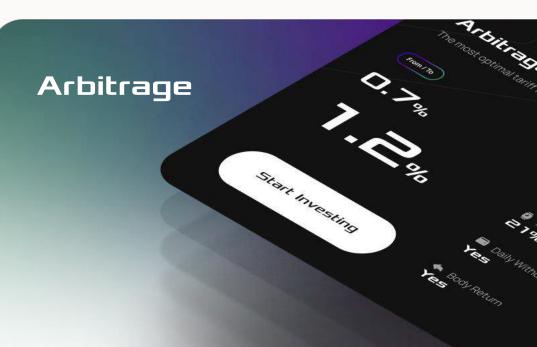

## Arbitrage

The most optimal tariff for newbies.

Deposits

## For investors

Here, every investor will find something suitable for themselves when it comes to obtaining large profits on the Internet.

| From / To                                    |                  |
|----------------------------------------------|------------------|
| 0.7%                                         |                  |
| 1.2                                          | - %              |
| Deposit Term                                 | Daily Withdrawal |
| 12 days                                      | Yes              |
| ↓≟ Min Deposit<br><b>50 \$</b>               | <b>↑</b>         |
| <ul> <li>Body Return</li> <li>Yes</li> </ul> |                  |
| â                                            |                  |
| Min / Max Daily Profit<br><b>0.7% / 1.2%</b> |                  |
| ē                                            |                  |
| Profit Per Month / Entire period             |                  |

## Description of the plans Which deposit should I choose?

A short-term investment strategy using which profit is achieved due to differences in the purchase/sale price for the same financial instrument in different markets.