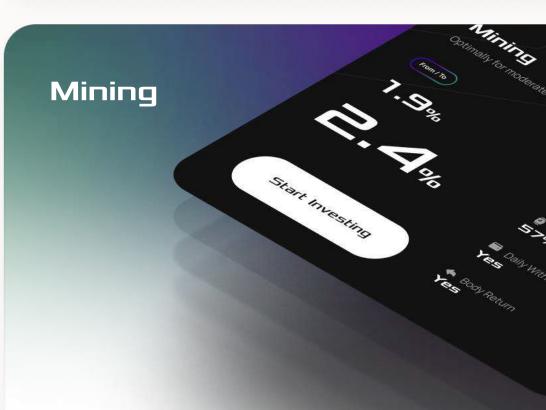

## Mining Best Offer

Optimally for moderate investments.

|                                                                           | 8%                                        |                                                | 7%                                         |
|---------------------------------------------------------------------------|-------------------------------------------|------------------------------------------------|--------------------------------------------|
| <ul><li>Deposit Term</li><li>27 days</li></ul>                            | Daily Withdrawal                          | <ul><li>Deposit Term</li><li>41 days</li></ul> | Daily Withdrawal Yes                       |
| ↓≟ Min Deposit<br><b>2 000 \$</b>                                         | <b>↑</b> ■ Max Deposit<br><b>5 000 \$</b> | ↓≞ Min Deposit<br><b>6 000 \$</b>              | <b>↑</b> ≣ Max Deposit<br><b>20 000 \$</b> |
| <ul> <li>Body Return</li> <li>Yes</li> </ul>                              |                                           | <ul> <li>Body Return</li> <li>Yes</li> </ul>   |                                            |
| <b>a</b><br>Min / Max Daily Profit<br><b>1.3% / 1.8%</b>                  |                                           | Min / Max Daily Profit <b>1.9% / 2.4%</b>      |                                            |
| <ul> <li>Profit Per Month / Entire period</li> <li>39.6% / 36%</li> </ul> | d                                         | Profit Per Month / Entire pe 52.8% / 72%       | riod                                       |

Forex

A short-term investment strategy using which profit is achieved due to the difference in quotes when buying/selling the same currency pair on the Forex market.

Stort Investing

An investment strategy in which high profits are generated through the use of automated exchange trading of cryptocurrencies obtained through mining.