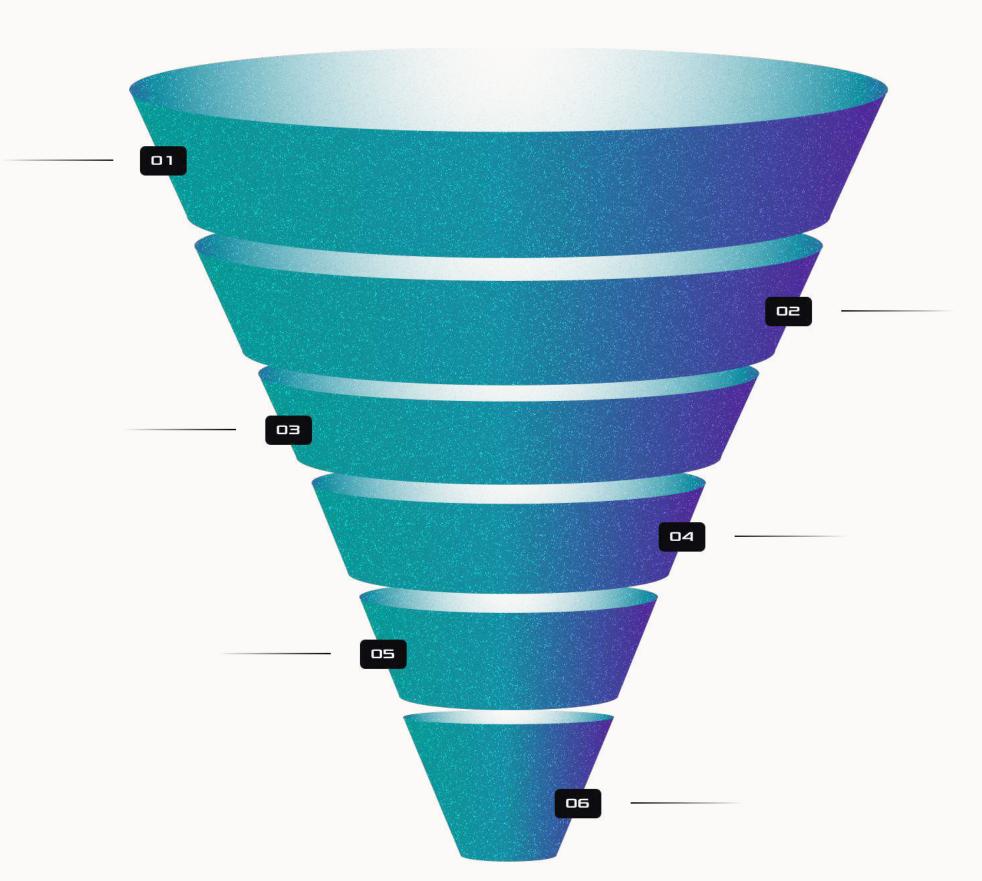

## Tavium, a company that uses artificial intelligence for trading, works as follows:

### Data collection and analysis

Tavium Smart Trader collects and analyzes data from financial markets, including news, events and trends, in order to make investment decisions based on data analysis.

## Execution of transactions

ST performs trading operations on the exchange based on the decisions made and uses computer algorithms to minimize risks and maximize profits.

## Portfolio Management

An investment company uses ST to manage its portfolio, including asset allocation, balance and risk management.

Thus, an investment company working with a robot trader based on artificial intelligence is based on data analysis, making informed investment decisions and using computer algorithms to optimize the investment process.

#### **Decision making**

Based on data analysis, ST makes investment decisions, determining when to buy or sell stocks or other financial

## Monitoring and analysis of results

ST constantly monitors the results of its trades and analyzes them to improve its strategies and algorithms.

#### Customer service

The investment company provides clients with access to investment products managed by ST, as well as advice and