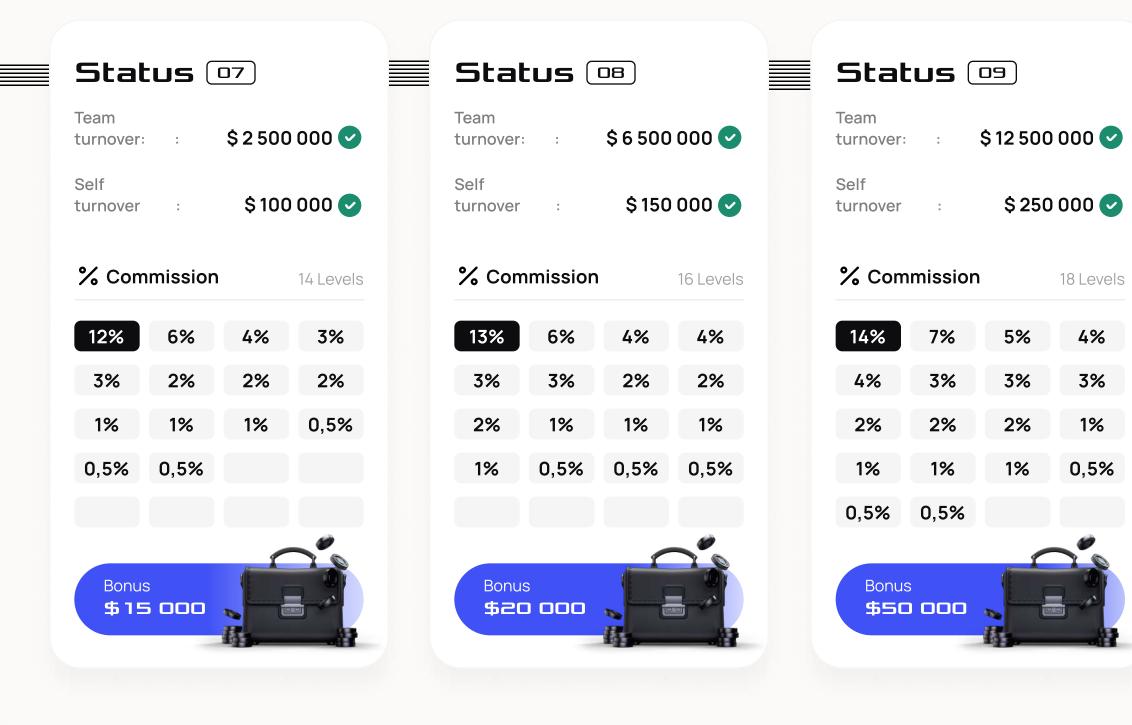

## **Referral Program**

| Status 💷             |          | - Status 👓                     | — Status 🚥                     |
|----------------------|----------|--------------------------------|--------------------------------|
| Team<br>turnover: :  | \$0      | Team<br>turnover: : \$10 000 🗸 | Team<br>turnover: : \$50 000 🗸 |
| Self<br>turnover :   | \$0      | Self<br>turnover : \$1000      | Self<br>turnover : \$3000      |
| % Commission         | 5 Levels | % Commission 6 Levels          | % Commission 7 Level           |
| 5% 3% 2%             | 1%       | 6% 3% 2% 2%                    | 8% 4% 2% 2%                    |
| 1%                   |          | 1% 1%                          | 1% 1% 0,5%                     |
|                      |          |                                |                                |
|                      |          |                                |                                |
| Bonus<br><b>\$</b> 0 |          | Bonus<br>\$500                 | Bonus<br>\$1000                |

(Partners )

| Status 💿               |      |            |       |  |  |
|------------------------|------|------------|-------|--|--|
| Team<br>turnover:      | :    | \$500      | 000 🕑 |  |  |
| Self<br>turnover       | :    | \$10 000 🕑 |       |  |  |
| % Commission 10 Levels |      |            |       |  |  |
| 10%                    | 5%   | 3%         | 2%    |  |  |
| 2%                     | 1%   | 1%         | 1%    |  |  |
|                        | 170  |            |       |  |  |
| 0,5%                   | 0,5% |            |       |  |  |

| Stati             | JS (    | 06     |           |
|-------------------|---------|--------|-----------|
| Team<br>turnover: | :       | \$1000 | 000 🕑     |
| Self<br>turnover  | :       | \$ 50  | 000 🕑     |
| % Comm            | nission |        | 12 Levels |
| 11%               | 5%      | 3%     | 2%        |

2%

2%

1%

1%

0,5% 0,5% 0,5%

1%