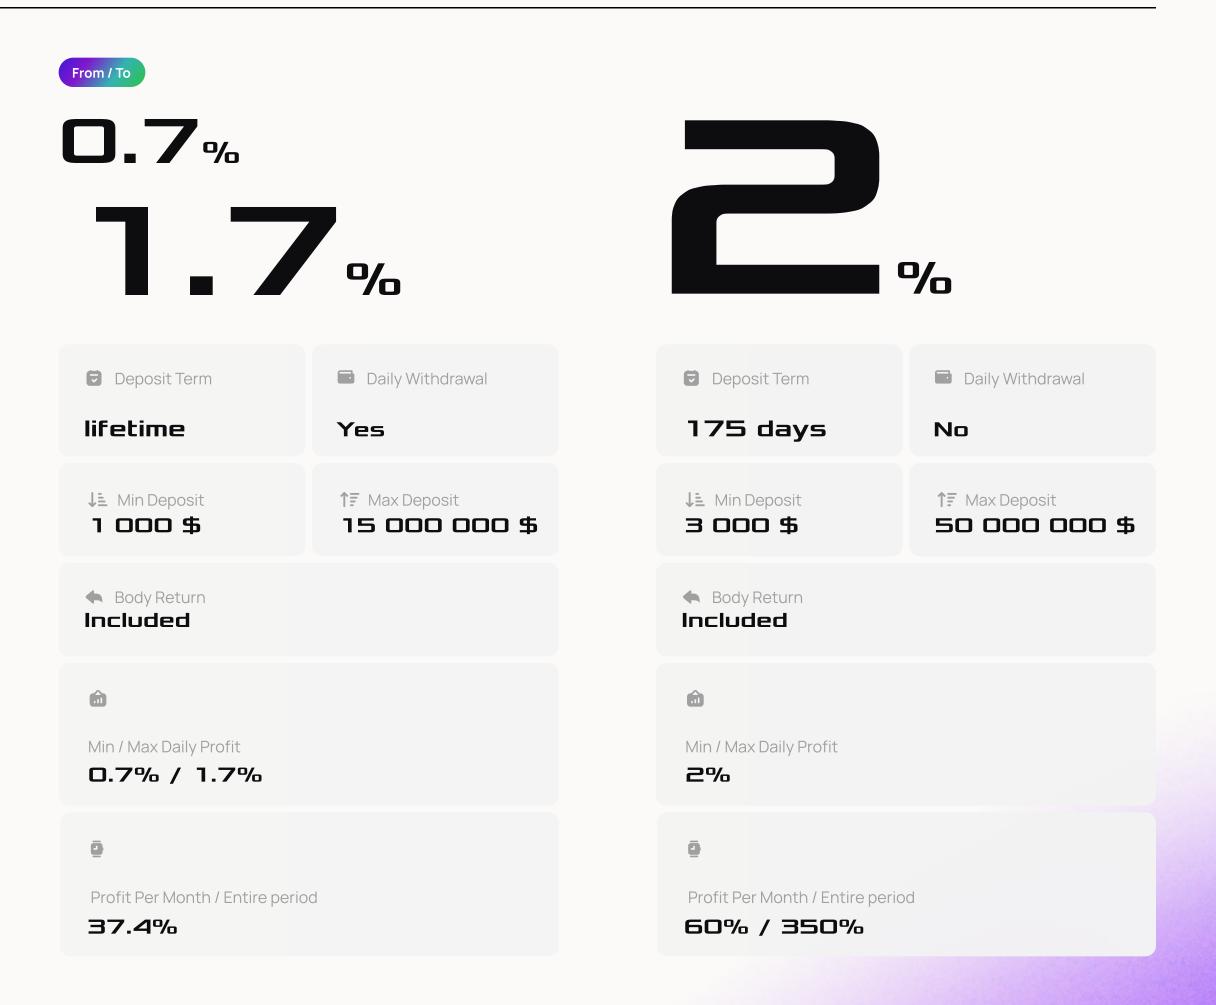

## ICO

Tariff for more experienced investors.

## Cryptotrading

Tariff for investment diversification.

|                                                               |                  |                                                   | 5%                                             |
|---------------------------------------------------------------|------------------|---------------------------------------------------|------------------------------------------------|
| Deposit Term                                                  | Daily Withdrawal | Deposit Term                                      | Daily Withdrawal                               |
| 56 days                                                       | Yes              | 65 days                                           | Yes                                            |
| ↓≟ Min Deposit<br><b>25 000 \$</b>                            | <b>↑</b>         | ↓≟ Min Deposit<br><b>10 000 \$</b>                | <b>↑</b> ₹ Max Deposit<br><b>10 000 000 \$</b> |
| <ul> <li>Body Return</li> <li>Yes</li> </ul>                  |                  | <ul> <li>Body Return</li> <li>Included</li> </ul> |                                                |
| <ul> <li>Min / Max Daily Profit</li> <li>2.5% / 3%</li> </ul> |                  | â<br>Min / Max Daily Profit<br><b>3.7% / 4.5%</b> |                                                |
|                                                               |                  |                                                   |                                                |
| Ō                                                             |                  | ٥                                                 |                                                |
| Profit Per Month / Entire period                              |                  | Profit Per Month / Entire                         |                                                |