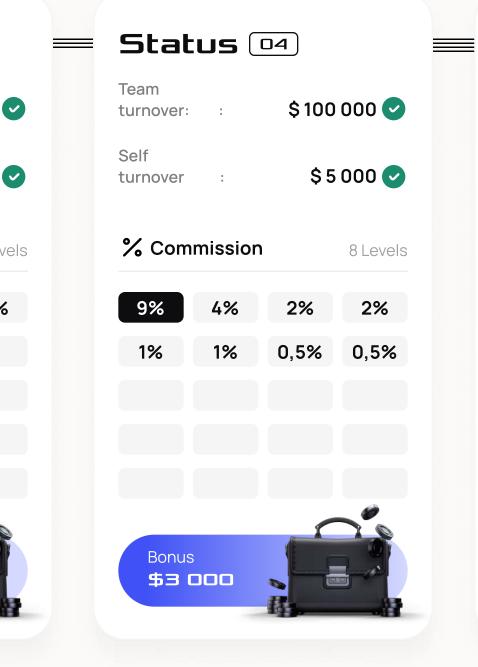

## **Referral Program**

| Status 💷             |          | - Status 👓                     | — Status 🚥                     |
|----------------------|----------|--------------------------------|--------------------------------|
| Team<br>turnover: :  | \$0      | Team<br>turnover: : \$10 000 🗸 | Team<br>turnover: : \$50 000 🗸 |
| Self<br>turnover :   | \$0      | Self<br>turnover : \$1000      | Self<br>turnover : \$3000      |
| % Commission         | 5 Levels | % Commission 6 Levels          | % Commission 7 Level           |
| 5% 3% 2%             | 1%       | 6% 3% 2% 2%                    | 8% 4% 2% 2%                    |
| 1%                   |          | 1% 1%                          | 1% 1% 0,5%                     |
|                      |          |                                |                                |
|                      |          |                                |                                |
| Bonus<br><b>\$</b> 0 |          | Bonus<br>\$500                 | Bonus<br>\$1000                |